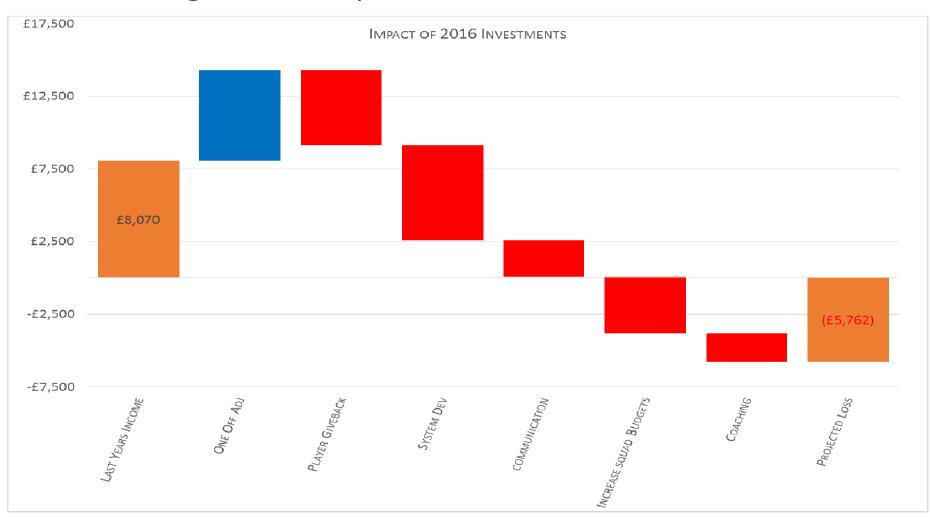

#### **Budgeted Profit and Loss**

January - December 2015

|                        | 2016    | 2015   | 2014   |
|------------------------|---------|--------|--------|
| <u>Income</u>          |         |        |        |
| Registration Fees      | 6,385   | 6,385  | 6,315  |
| Membership Fees        | 47,556  | 47,556 | 33,950 |
| Competition Entry Fees | 6,795   | 6,795  | 8,275  |
| Other Income           | 1,942   | 5,642  | 9,010  |
| Total Income           | 62,678  | 66,378 | 57,550 |
| <u>Expenses</u>        |         |        |        |
| Cost of membership     | 3,262   | 3,262  | 2,407  |
| Competition Expenses   | 12,693  | 11,477 | 6,268  |
| Travel and Meetings    | 30,496  | 26,290 | 26,463 |
| Print Post and         | 2,323   | 4,323  | 3,271  |
| Insurance Expense      | 5,092   | 4,792  | 4,467  |
| Other Expenses         | 14,575  | 8,040  | 9,763  |
| Total Expenses         | 68,440  | 58,183 | 52,639 |
| Income for the Year    | (5,762) | 8,196  | 4,911  |