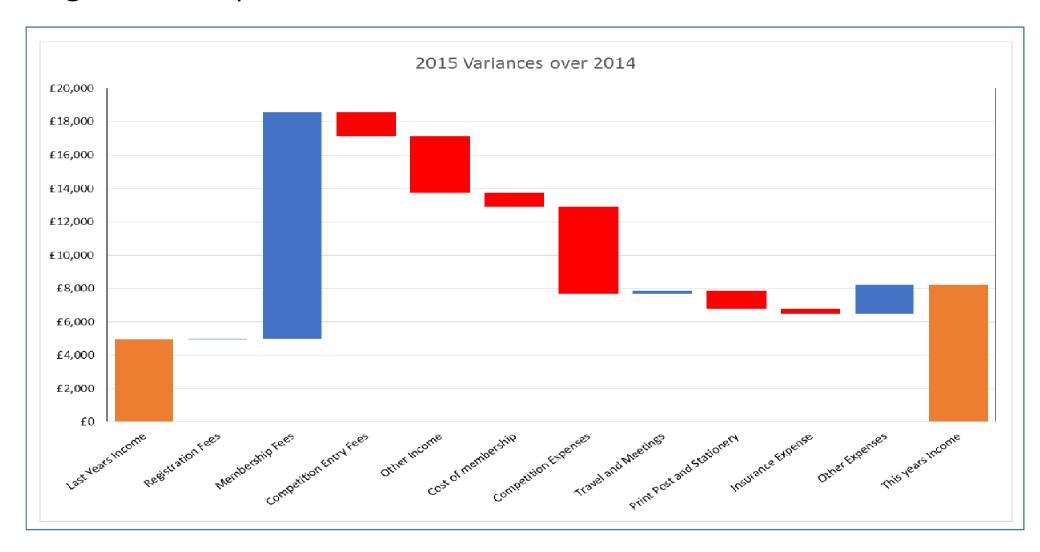

| Profit and Loss           |        |        |         |
|---------------------------|--------|--------|---------|
| January - December 2015   |        |        |         |
|                           | 2015   | 2014   | B/W     |
| <u>Income</u>             |        |        |         |
| Registration Fees         | 6,385  | 6,315  | 70      |
| Membership Fees           | 47,556 | 33,950 | 13,606  |
| Competition Entry Fees    | 6,795  | 8,275  | (1,480) |
| Other Income              | 5,642  | 9,010  | (3,368) |
| Total Income              | 66,378 | 57,550 | 8,828   |
| <u>Expenses</u>           |        |        |         |
| Cost of membership        | 3,262  | 2,407  | (855)   |
| Competition Expenses      | 11,477 | 6,268  | (5,209) |
| Travel and Meetings       | 26,290 | 26,463 | 173     |
| Print Post and Stationery | 4,323  | 3,271  | (1,052) |
| Insurance Expense         | 4,792  | 4,467  | (324)   |
| Other Expenses            | 8,040  | 9,763  | 1,723   |
| Total Expenses            | 58,183 | 52,639 | (5,544) |
| Income for the Year       | 8,196  | 4,911  | 3,285   |